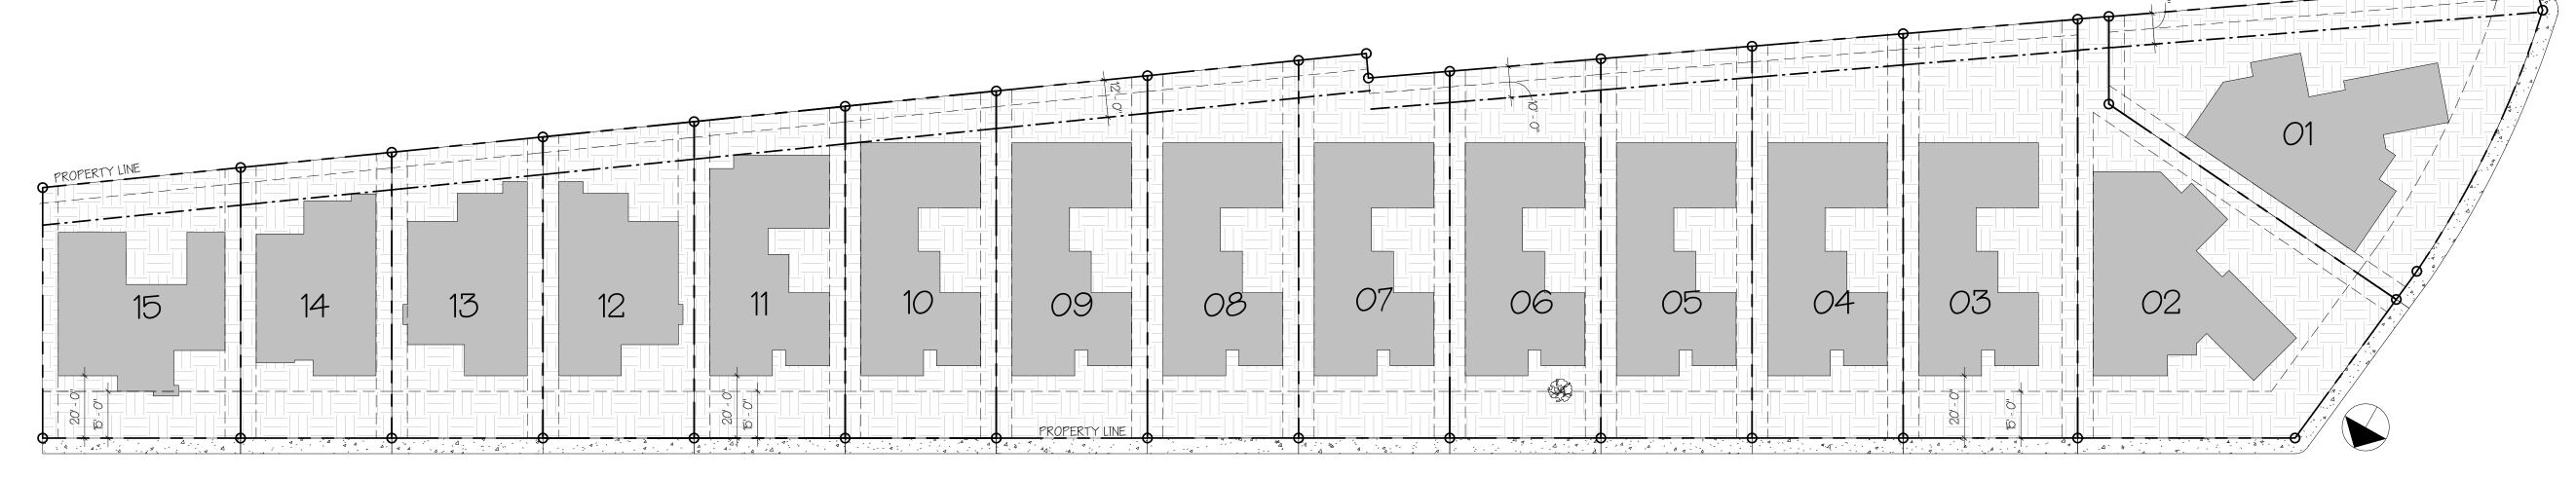

SITE PLAN

SITE PLAN NOTES:

REFERENCE CIVIL SHEETS FOR ALL SITE DEMOLITION.
. REFERENCE CIVIL SHEEETS FOR FIRE LANE STRIPING.

3. REFERENCE CIVIL SHEETS FOR IRRIGATION SLEEVE LOCATION.

4. DIMENSIONS ARE TO FACE OF CURB UNLESS OTHERWISE NOTED. 5. ALL NEW LANDSCAPED AREAS SHALL RECEIVE 6" THICK TOPSOIL INSTALLED TO 2" BELOW T.O.C. ALL ADDITIONAL LANDSCAPING IMPROVEMENTS BY OWNER.

6. PROVIDE SPLASH BLOCKS AT ALL DOWNSPOUT LOCATIONS TERMINATING

IN LANDSCAPED AREAS. 7. REMOVE ALL EXISTING CURB & GUTTER PLUS ANY EXISTING SITE IMPROVEMENTS AS REQUIRED BY THE WORK.

1" = 30'-0"

FRONT - NORTH