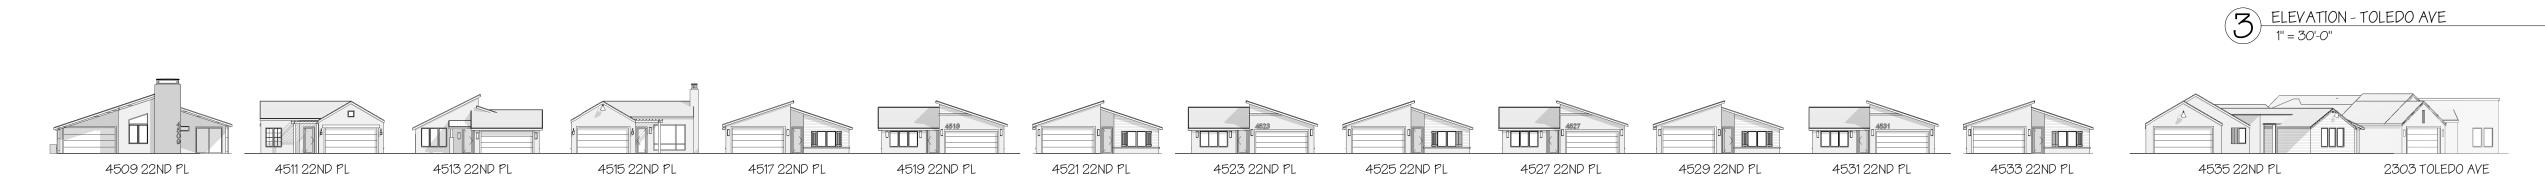

SITE PLAN

SITE PLAN NOTES:

REFERENCE CIVIL SHEETS FOR ALL SITE DEMOLITION.
. REFERENCE CIVIL SHEEETS FOR FIRE LANE STRIPING.

3. REFERENCE CIVIL SHEETS FOR IRRIGATION SLEEVE LOCATION.

4. DIMENSIONS ARE TO FACE OF CURB UNLESS OTHERWISE NOTED. 5. ALL NEW LANDSCAPED AREAS SHALL RECEIVE 6" THICK TOPSOIL INSTALLED TO 2" BELOW T.O.C. ALL ADDITIONAL LANDSCAPING IMPROVEMENTS BY OWNER.

6. PROVIDE SPLASH BLOCKS AT ALL DOWNSPOUT LOCATIONS TERMINATING

IN LANDSCAPED AREAS. 7. REMOVE ALL EXISTING CURB & GUTTER PLUS ANY EXISTING SITE IMPROVEMENTS AS REQUIRED BY THE WORK.



1" = 30'-0"



FRONT - NORTH

1" = 30'-0"